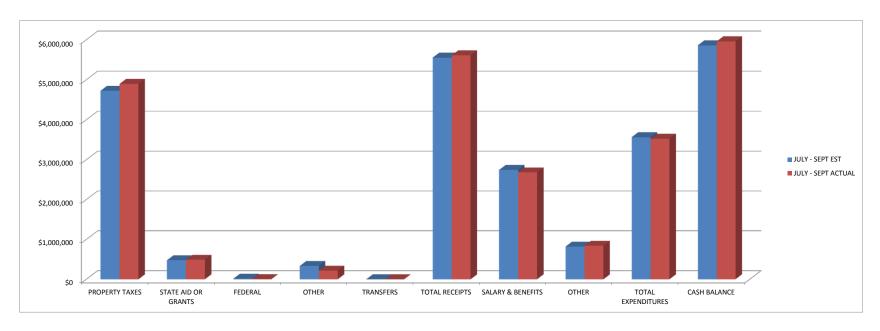

|                    | PROPERTY    | STATE AID |          |           |           | TOTAL       |                   |           | TOTAL        |              |
|--------------------|-------------|-----------|----------|-----------|-----------|-------------|-------------------|-----------|--------------|--------------|
| MONTH              | TAXES       | OR GRANTS | FEDERAL  | OTHER     | TRANSFERS | RECEIPTS    | SALARY & BENEFITS | OTHER     | EXPENDITURES | CASH BALANCE |
| JULY - SEPT EST    | \$4,723,672 | \$477,217 | \$16,161 | \$335,705 | \$0       | \$5,552,755 | \$2,744,418       | \$821,293 | \$3,565,711  | \$5,860,523  |
| JULY - SEPT ACTUAL | \$4,896,105 | \$488,474 | \$8,007  | \$218,022 | \$0       | \$5,610,608 | \$2,681,868       | \$842,475 | \$3,524,343  | \$5,959,743  |